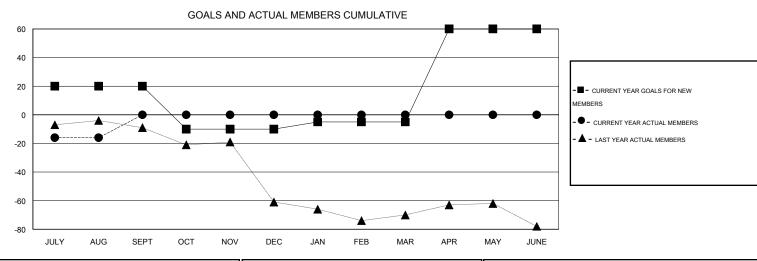

## District 5 NE

Results as of: 8/31/2016

LOCATION NORTH DAKOTA

GMT CA 1

| Clubs         |                  |                  |                  |                  | Members               |                    |                                     |                    |                  |
|---------------|------------------|------------------|------------------|------------------|-----------------------|--------------------|-------------------------------------|--------------------|------------------|
|               | RESUL            | TS FOR 2016-2017 |                  |                  | RESULTS FOR 2016-2017 |                    |                                     |                    |                  |
| QUARTER       | NEW CLUB<br>GOAL | NEW CLUBS        | DROPPED<br>CLUBS | NET<br>GAIN/LOSS | QUARTER               | NEW MEMBER<br>GOAL | CHARTER AND<br>NEW MEMBERS<br>ADDED | DROPPED<br>MEMBERS | NET<br>GAIN/LOSS |
| JULY/AUG/SEPT | 0                | 0                | 1                | -1               | JULY/AUG/SEPT         | 20                 | 14                                  | 30                 | -16              |
| OCT/NOV/DEC   | 0                | 0                | 0                | 0                | OCT/NOV/DEC           | -30                | 0                                   | 0                  | 0                |
| JAN/FEB/MAR   | 0                | 0                | 0                | 0                | JAN/FEB/MAR           | 5                  | 0                                   | 0                  | 0                |
| APR/MAY/JUNE  | 2                | 0                | 0                | 0                | APR/MAY/JUNE          | 65                 | 0                                   | 0                  | 0                |